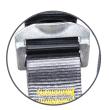

#### **FEATURES**

Rip stitch indicators

Front attachment point

Rear attachment point

**BACK VIEW** 