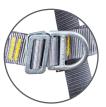

/ Front & rear attachment point

Accredited to: EN 361:2002

Web material: 45mm water repellent polyester

Fittings: High tensile steel alloy

Weight: 1.1kg