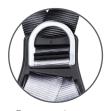

#### FRONT & REAR D SAFETY HARNESS

This two point safety harness has both a rear and chest mounted front attachment point.

The two attachment points extend this harness's working capability. Meaning it can be used for fall protection and restraint situations in either vertical or horizontal planes. The ring connection between the chest and shoulder straps ensures no stress loading when force is applied to the front D ring. High contrast stitching makes inspection easier. The addition of a flexible rear D pad provides additional comfort. The inclusion of easy slide shoulder buckles increases the range of adjustment. The way the harness has been designed minimises the amount of rigid webbing edges. A variety of devices can be used with the harness, but check for suitability.

#### **FEATURES**

Rip stitch indicators

Front attachment point

Rear attachment point

**BACK VIEW** 