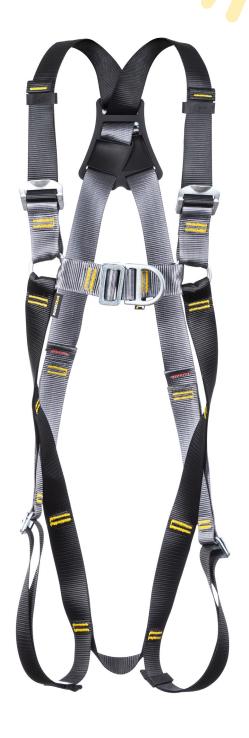

#### FRONT & REAR D SAFETY HARNESS

This two point safety harness has both a rear and chest mounted front attachment point.

The two attachment points extend this harness's working capability. Meaning it can be used for fall protection and restraint situations in either vertical or horizontal planes. The ring connection between the chest and shoulder straps ensures no stress loading when force is applied to the front D ring. High contrast stitching makes inspection easier. The addition of a flexible rear D pad provides additional comfort. The inclusion of easy slide shoulder buckles increases the range of adjustment. The way the harness has been designed minimises the amount of rigid webbing edges. A variety of devices can be used with the harness, but check for suitability.

/ Front & rear attachment point

Accredited to: EN 361:2002

Web material: 45mm water repellent polyester

Fittings: High tensile steel alloy

Weight: 1.1kg

#### **FEATURES**

Rip stitch indicators

Front attachment point

Rear attachment point

**BACK VIEW** 