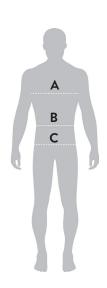

### SIZE GUIDE

Correct sizing is essential to the safety and comfort of a safety harness. Use this table to help select the appropriate size and feel free to give us a call if you need any assistance.

| Size  | SMALL      | STANDARD    | LARGE       | X-LARGE     |
|-------|------------|-------------|-------------|-------------|
| A     | 36 - 42"   | 42 - 50"    | 50 - 54"    | 54 - 58"    |
| Chest | 91 - 107cm | 107 - 127cm | 127 - 137cm | 137 - 147cm |
| B     | 30 - 36"   | 36 - 44"    | 44 - 48"    | 48 - 52"    |
| Waist | 76 - 91cm  | 91 - 112cm  | 112 - 122cm | 122 - 132cm |
| C     | 38 - 44"   | 44 - 52"    | 52 - 56"    | 56 - 60"    |
| Hips  | 97 - 112cm | 112 - 132cm | 132 - 142cm | 142 - 152cm |