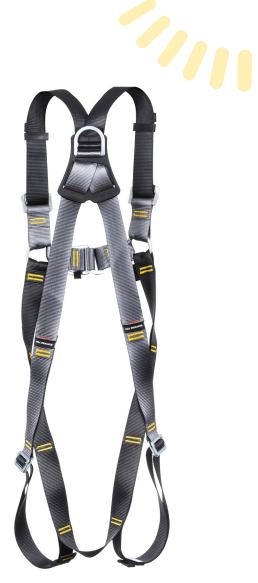

#### FRONT & REAR D SAFETY HARNESS

This two point safety harness has both a rear and chest mounted front attachment point.

The two attachment points extend this harness's working capability. Meaning it can be used for fall protection and restraint situations in either vertical or horizontal planes. The ring connection between the chest and shoulder straps ensures no stress loading when force is applied to the front D ring. High contrast stitching makes inspection easier. The addition of a flexible rear D pad provides additional comfort. The inclusion of easy slide shoulder buckles increases the range of adjustment. The way the harness has been designed minimises the amount of rigid webbing edges. A variety of devices can be used with the harness, but check for suitability.

/ Front & rear attachment point

Accredited to: EN 361:2002

Web material: 45mm water repellent polyester

Fittings: High tensile steel alloy

Weight: 1.1kg

#### **FEATURES**

Rip stitch indicators

Front attachment point

Rear attachment point

**BACK VIEW** 