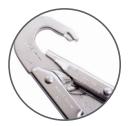

Accredited to: EN 362: 2004 Material: Steel Plating: Zinc Gate opening: 19mm Eye diameter: 25mm External length: 144mm Closure type: Double action MBS: 23kN Weight: 275g

Double action

Captive eye

RIDGEGEAR LIMITED 💡 Nelson Street, Leek, Staffordshire ST13 6BB 🤳 Telephone: +44 (0)1538 384 108 🖪 Email: sales@ridgegear.com 🛜 ridgegear.com