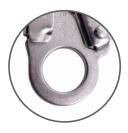

## The RGK10 is an alternative option to a twist-lock karabiner.

The double action/self-closing gate opening of the RGK10 means that this item is normally used for clipping directly into a D ring on a harness. It has a forged profile with captive eye for permanent fixture to the lanyard.

Accredited to: EN 362: 2004 Material: Steel Plating: Zinc Gate opening: 19mm Eye diameter: 25mm External length: 144mm Closure type: Double action MBS: 23kN Weight: 275g

Double action

Captive eye

RIDGEGEAR LIMITED 💡 Nelson Street, Leek, Staffordshire ST13 6BB 🤳 Telephone: +44 (0)1538 384 108 🖪 Email: sales@ridgegear.com 🛜 ridgegear.com