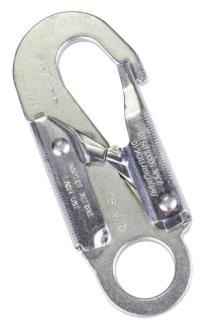

## The RGK10 is an alternative option to a twist-lock karabiner.

The double action/self-closing gate opening of the RGK10 means that this item is normally used for clipping directly into a D ring on a harness. It has a forged profile with captive eye for permanent fixture to the lanyard.

Accredited to: EN 362: 2004 Material: Steel Plating: Zinc Gate opening: 19mm Eye diameter: 25mm External length: 144mm Closure type: Double action MBS: 23kN Weight: 275g

Double action

Captive eye

RIDGEGEAR LIMITED 💡 Nelson Street, Leek, Staffordshire ST13 6BB 🤳 Telephone: +44 (0)1538 384 108 🖪 Email: sales@ridgegear.com 🛜 ridgegear.com