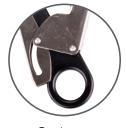

## 60MM ALUMINIUM DOUBLE-ACTION SCAFFOLD HOOK WITH CAPTIVE EYE

The RGK11 is a large gate opening, aluminium captive eye safety hook, normally fitted to fall arrest lanyards for quick clipping onto scaffold or steel structures.

Double action

Captive eye

RIDGEGEAR LIMITED • Nelson Street, Leek, Staffordshire ST13 6BB 🥒 Telephone: +44 (0)1538 384 108 🗳 Email: sales@ridgegear.com