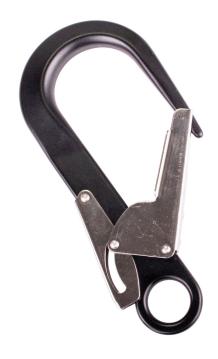

## 60MM ALUMINIUM DOUBLE-ACTION SCAFFOLD HOOK WITH CAPTIVE EYE

The RGK11 is a large gate opening, aluminium captive eye safety hook, normally fitted to fall arrest lanyards for quick clipping onto scaffold or steel structures.

The double action snap closure on this device means that it cannot be accidentally opened but allows a quick operation. Similar to the RGK5 & 6, but benefits from it's lighter weight and is often used on twin lanyards.

Accredited to: EN 362:2004

Material: Aluminium

Plating: Anodised

Gate opening: 60mm

Eye diameter: 30mm

External length: 248mm

Closure type: Double action

MBS: 23kN Weight: 480g

Double action

Captive eye

RIDGEGEAR LIMITED • Nelson Street, Leek, Staffordshire ST13 6BB 🥒 Telephone: +44 (0)1538 384 108 🗳 Email: sales@ridgegear.com