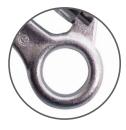

## Similar to the RGK15, this strong and extra safe karabiner benefits from a forged profile with captive eye and larger gate opening.

It can be fitted to most lanyard types where additional safety is preferred. The captive eye ensures permanent attachment to the lanyard. The gate is extra strong as required by ANSI standards.

Accredited to: EN 362:2004 ANSI Z359.12

Material: Steel Plating: Zinc Gate opening: 18mm Eye diameter: 22mm External length: 135mm Closure type: Triple action MBS: 45kN Weight: 300g

Triple action

Captive eye