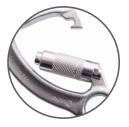

Accredited to: EN 362:2004 ANSI Z359.12

Material: Steel Plating: Zinc Gate opening: 18mm Eye diameter: 22mm External length: 135mm Closure type: Triple action MBS: 45kN Weight: 300g

Triple action

Captive eye