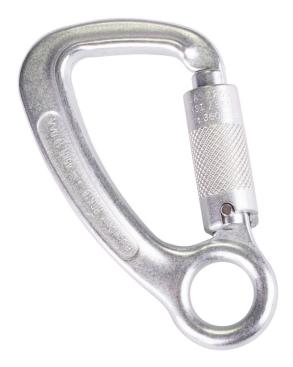

## **RGK18**

## 18MM STEEL TRIPLE ACTION KARABINER WITH CAPTIVE EYE

## Similar to the RGK15, this strong and extra safe karabiner benefits from a forged profile with captive eye and larger gate opening.

It can be fitted to most lanyard types where additional safety is preferred. The captive eye ensures permanent attachment to the lanyard. The gate is extra strong as required by ANSI standards.

Accredited to: EN 362:2004 ANSI Z359.12

Material: Steel Plating: Zinc Gate opening: 18mm Eye diameter: 22mm External length: 135mm Closure type: Triple action MBS: 45kN Weight: 300g

Triple action

Captive eye