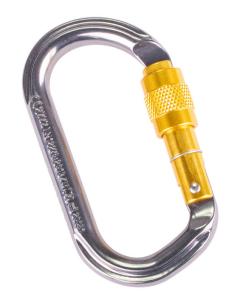

## The RGK1/A is a lightweight alternative to the RGK1.

The screwgate closure on this device means that the user must manually lock the RGK1/A keeper after fitting.

RGK1/As are the basic universal karabiner used within the climbing industry where weight is important.

Each karabiner is supplied with an unique serial number for complete traceability and inspection control.

Accredited to: EN 362:2004

EN 12275:2013

Material: Aluminium
Plating: Anodised
Gate opening: 19mm
External length: 111mm
Closure type: Screwgate

MBS: 24kN Weight: 80g

Screwgate closure and anti snag design

Individual serial numbers

RIDGEGEAR LIMITED • Nelson Street, Leek, Staffordshire ST13 6BB 🥒 Telephone: +44 (0)1538 384 108 🗳 Email: sales@ridgegear.com