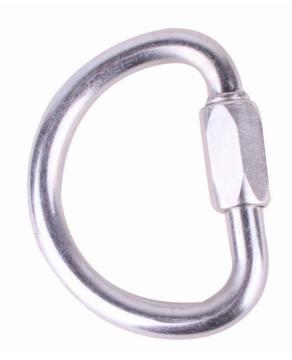

## 10MM SCREWGATE D LINK (10MM DIAMETER)

The RGK20 is normally used as a central connection link at the attachment point of the front of an adventure/climbing harness.

This provides a semi-permanent connection to the fall arrest equipment. This item also has many applications in the rope access and leisure industries.

The screwgate closure on this device means that the user must manually lock the RGK20 keeper after fitting.

Accredited to: EN 12275:2013

EN 362:2004

Material: Steel Plating: Zinc

Gate opening: 10mm External length: 86mm Closure type: Screwgate

MBS: 45kN Weight: 153g

Screwgate