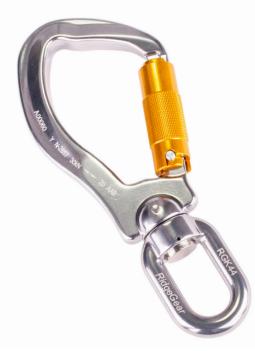

## RGK44

## 22MM ALUMINIUM TRIPLE ACTION SWIVEL HOOK AND CAPTIVE EYE

## The RGK44 is an aluminium karabiner similar to the RGK4, but has the added feature of a triple action closure.

It is lightweight and has the benefit of a captive eye for permanent attachment to the lanyard. It also incorporates a swivel function which eliminates twisting particularly when fitted to self-retracting lanyards. Complete with fall indicator.

Accredited to: EN 362:2004 Material: Aluminium Plating: Anodised Gate opening: 22mm External length: 180mm Closure type: Triple action MBS: 30kN Weight: 177g

Triple action

Swivel hook & captive eye

Built in fall indicator