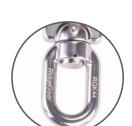

Accredited to: EN 362:2004 Material: Aluminium Plating: Anodised Gate opening: 22mm External length: 180mm Closure type: Triple action MBS: 30kN Weight: 177g

Triple action

Swivel hook & captive eye

Built in fall indicator