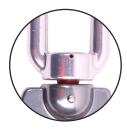

Accredited to: EN 362:2004 Material: Aluminium Plating: Anodised Gate opening: 22mm External length: 180mm Closure type: Triple action MBS: 30kN Weight: 177g

Triple action

Swivel hook & captive eye

Built in fall indicator