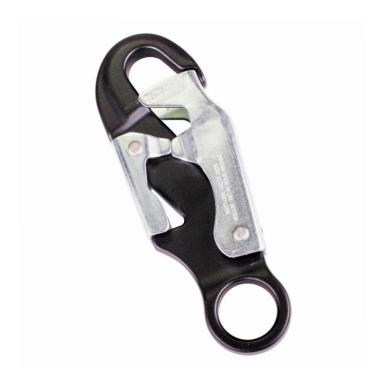

## 18MM STEEL DOUBLE ACTION SWIVEL SNAPHOOK AND CAPTIVE EYE

The inner flat profile makes the RGK50 the most suitable and safe connector for attachment to step bolts.

The RGK50 is an alternative option to our other connectors. The 18mm gate opening allows for ideal connection to 16mm step bolts. Also the increased gate strength is a feature as required by ANSI standards.

Accredited to: EN 362:2004

ANSI Z359.12

Material: Aluminium body

Steel gate

Plating: Anodised

Gate opening: 18mm

Eye diameter: 30mm

External length: 185mm

Closure type: Double action

MBS: 23kN Weight: 414g

Double action

Captive eye