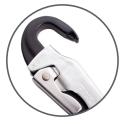

## 18MM STEEL DOUBLE ACTION SWIVEL SNAPHOOK AND CAPTIVE EYE

The inner flat profile makes the RGK50 the most suitable and safe connector for attachment to step bolts.

The RGK50 is an alternative option to our other connectors. The 18mm gate opening allows for ideal connection to 16mm step bolts. Also the increased gate strength is a feature as required by ANSI standards.

Closure type: Double action

MBS: 23kN Weight: 414g

Double action

Captive eye