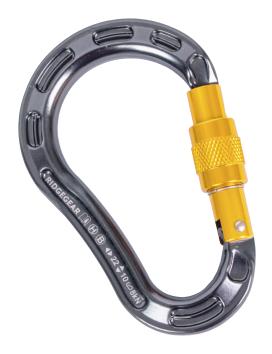

## 26MM ALUMINIUM SCREWGATE HMS KARABINER

The HMS or belay karabiner has a wide load bearing design allowing for smooth running of your rope.

The design also allows the hitch to invert. The karabiner has a screwgate

It comes with a side swing gate which increases the gate opening.

Accredited to: EN 362:2004 & EN 12275:2013

Material: Aluminium
Plating: Anodised
Gate opening: 26mm
External length: 118mm
Closure type: Screwgate

MBS: 22kN Weight: 86.5g

Side swing gate

Snag free nose

RIDGEGEAR LIMITED • Nelson Street, Leek, Staffordshire ST13 6BB 🥒 Telephone: +44 (0)1538 384 108 🗳 Email: sales@ridgegear.com